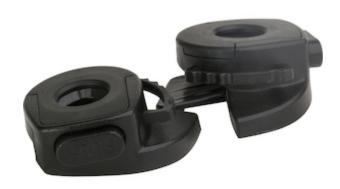

## Traverse™

Traverse Eye Shield Quick Connect Attachment Clips

• Traverse Eye Shield Protector Attachment Clips